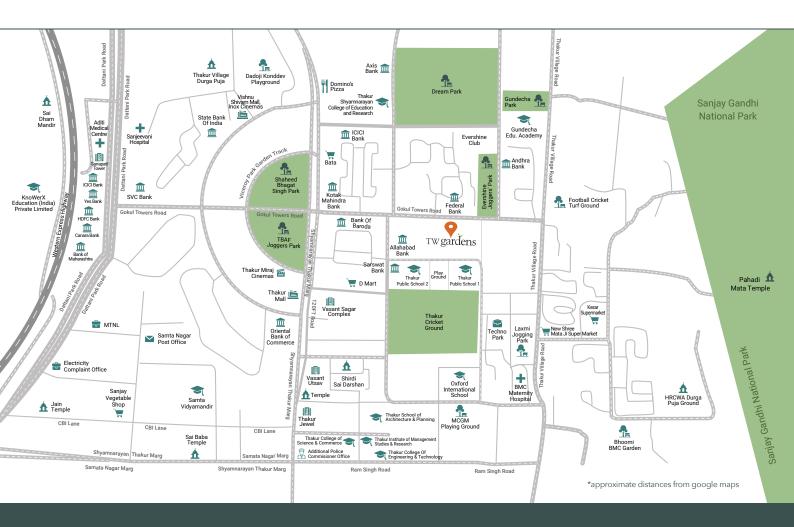

### Strategic Location

#### CONNECTIVITY

Thakur Village Road - 350 m Western Express Highway - 1.6 km Upcoming Metro Station - 2.5 km Borivali Station - 3.9 km Malad Station - 4.8 km Kandivali Station - 4.9 km International Airport - 14.6 km Domestic Airport - 14.7 km

#### **BUSINESS HUBS**

Mahindra & Mahindra - 2.6 km Thakur House - 2.9 km Mindspace Park - 3.3 km TOI - 3.4 km Business Park - 6.2 km Synergy Business Park - 6.5 km

# SHOPPING & ENTERTAINMENT

D Mart - 350 m Thakur Mall - 600m INOX - 800 m Godrej Nature's Basket - 1.9 km Grovels Mall - 2.6 km Oberoi Mall - 5.6 km

#### **EDUCATIONAL CENTERS**

Thakur Public School - 47 m Oxford International School - 300 m Thakur college of Engineering and Technology - 400 m Thakur Group of Institues - 900 m

- Thakur College of Science and Commerce
- Thakur Institute of Management Studies and Research
- Thakur School of Architecture and Planning

Thakur Polytechnic - 1.7 km

#### **HOSPITALS**

Surbhi Life Care Hospital - 2.0 km ESIC Hospital - 2.9 km Metropolis Hospital - 3.3 km Jeevan Jyoti Hospital - 3.4 km Narendra Hospital - 3.7 km S K Patil Hospital - 4.9 km Bhagwati Hospital - 6.2 km Hayat Hospital - 6.9 km

#### **GREEN ZONE**

Thakur Cricket Ground - 200 m T.P. Jogging Park - 400 m Dream Park - 600 m Sanjay Gandhi National Park - 2.0 km

#### HOTELS

FabExpress Spring Inn - 4.6 km Westin Hotel - 6 km