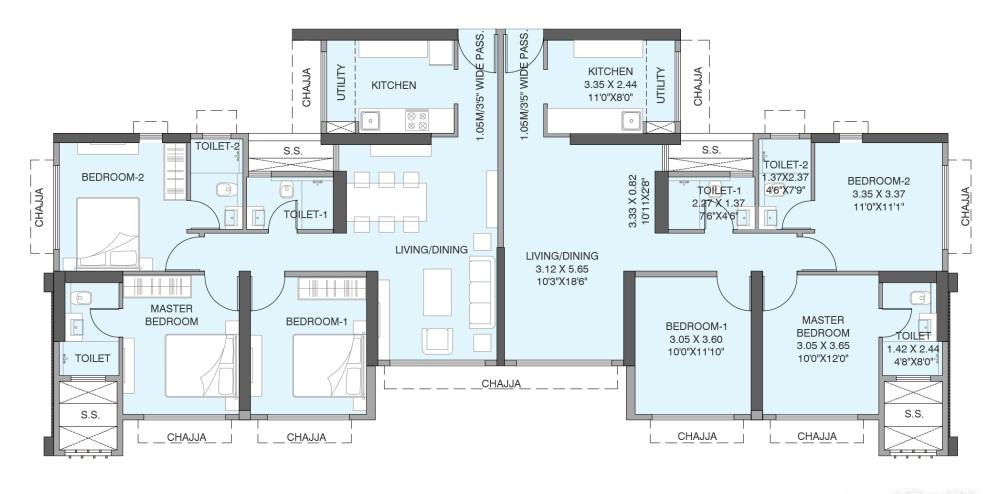

MahaRERA Registration No. P51800024368 available at website: http://maharera.mahaonline.gov.in

RERA Carpet Area 99.68 + Balcony 3.72 Sq.M. (1073 + 40 Sq.ft)