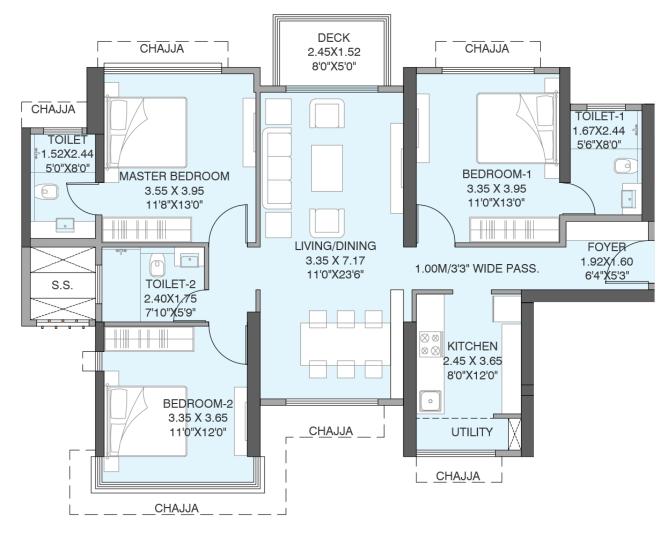

MahaRERA Registration No. P51800024368 available at website: http://maharera.mahaonline.gov.in

RERA Carpet Area 99.68 + Balcony 3.72 Sq.M. (1073 + 40 Sq.ft)