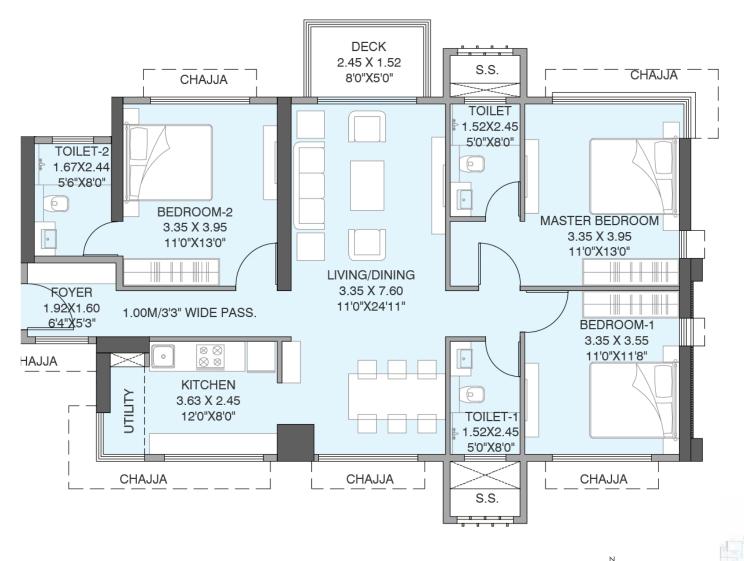

MahaRERA Registration No. P51800024368 available at website: http://maharera.mahaonline.gov.in

RERA Carpet Area 99.68 + Balcony 3.72 Sq.M. (1073 + 40 Sq.ft)