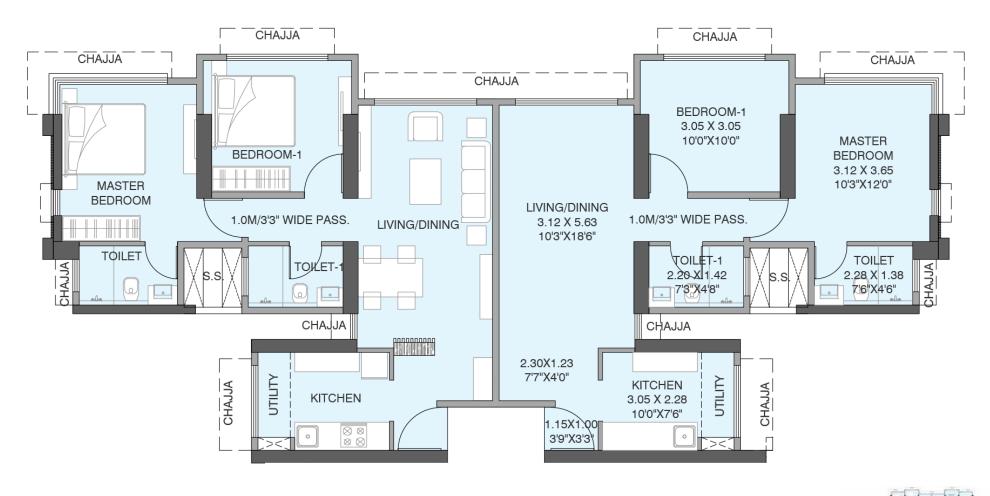

#### **Unit Plan - EDEN**

8th to 13th, 15th to 20th, 22nd to 27th, 29th to 34th & 36th

RERA Carpet Area 63.15 Sq.M. (680 Sq.ft)