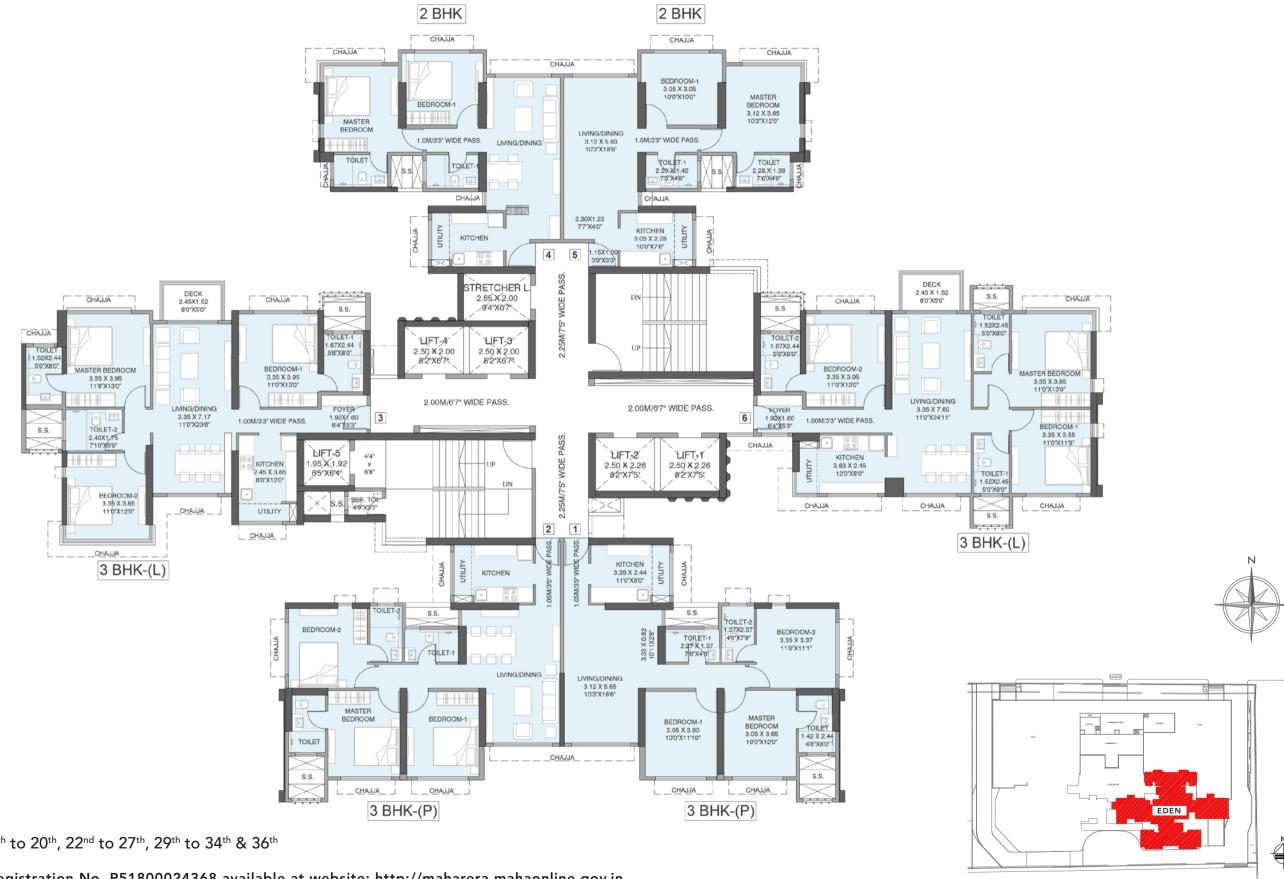

MahaRERA Registration No. P51800024368 available at website: http://maharera.mahaonline.gov.in

8<sup>th</sup> to 13<sup>th</sup>, 15<sup>th</sup> to 20<sup>th</sup>, 22<sup>nd</sup> to 27<sup>th</sup>, 29<sup>th</sup> to 34<sup>th</sup> & 36<sup>th</sup>

MahaRERA Registration No. P51800024368 available at website: http://maharera.mahaonline.gov.in

RERA Carpet Area 99.68 + Balcony 3.72 Sq.M. (1073 + 40 Sq.ft)

#### **Unit Plan - EDEN**

8th to 13th, 15th to 20th, 22nd to 27th, 29th to 34th & 36th

RERA Carpet Area 63.15 Sq.M. (680 Sq.ft)